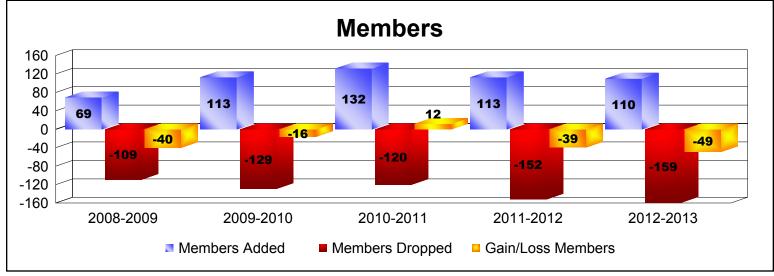

District 16 D

As of June 2013 Cumulative

| Year      | New<br>Clubs | Dropped<br>Clubs | Gain/<br>Loss<br>Clubs | New<br>Members | Charter<br>Members | Reinstate<br>Members | Transfer<br>Members | Total<br>Member<br>Added | Total<br>Members<br>Dropped | Gain/<br>Loss<br>Members |
|-----------|--------------|------------------|------------------------|----------------|--------------------|----------------------|---------------------|--------------------------|-----------------------------|--------------------------|
| 2008-2009 | 0            | -1               | -1                     | 57             | 0                  | 8                    | 4                   | 69                       | -109                        | -40                      |
| 2009-2010 | 1            | -3               | -2                     | 65             | 24                 | 21                   | 3                   | 113                      | -129                        | -16                      |
| 2010-2011 | 0            | -2               | -2                     | 118            | 0                  | 7                    | 7                   | 132                      | -120                        | 12                       |
| 2011-2012 | 1            | -1               | 0                      | 81             | 24                 | 5                    | 3                   | 113                      | -152                        | -39                      |
| 2012-2013 | 0            | 0                | 0                      | 98             | 3                  | 5                    | 4                   | 110                      | -159                        | -49                      |
| Average   | 0            | -1               | -1                     | 84             | 10                 | 9                    | 4                   | 107                      | -134                        | -26                      |