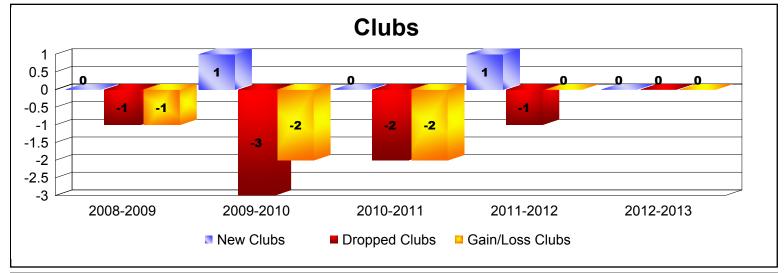

District 16 D

As of June 2013 Cumulative

| Year      | New<br>Clubs | Dropped<br>Clubs | Gain/<br>Loss<br>Clubs | New<br>Members | Charter<br>Members | Reinstate<br>Members | Transfer<br>Members | Total<br>Member<br>Added | Total<br>Members<br>Dropped | Gain/<br>Loss<br>Members |
|-----------|--------------|------------------|------------------------|----------------|--------------------|----------------------|---------------------|--------------------------|-----------------------------|--------------------------|
| 2008-2009 | 0            | -1               | -1                     | 57             | 0                  | 8                    | 4                   | 69                       | -109                        | -40                      |
| 2009-2010 | 1            | -3               | -2                     | 65             | 24                 | 21                   | 3                   | 113                      | -129                        | -16                      |
| 2010-2011 | 0            | -2               | -2                     | 118            | 0                  | 7                    | 7                   | 132                      | -120                        | 12                       |
| 2011-2012 | 1            | -1               | 0                      | 81             | 24                 | 5                    | 3                   | 113                      | -152                        | -39                      |
| 2012-2013 | 0            | 0                | 0                      | 98             | 3                  | 5                    | 4                   | 110                      | -159                        | -49                      |
| Average   | 0            | -1               | -1                     | 84             | 10                 | 9                    | 4                   | 107                      | -134                        | -26                      |